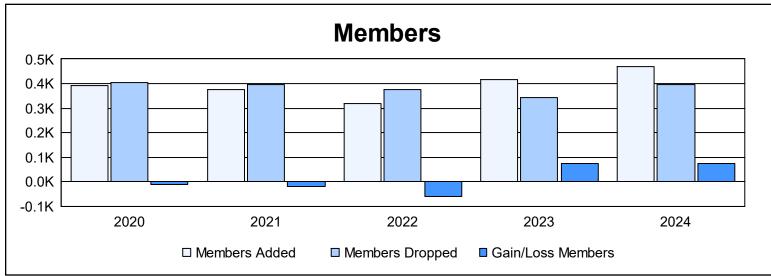

District 300A 5 As of June 2024 Cumulative

| Year      | New<br>Clubs | Dropped<br>Clubs | Gain/<br>Loss<br>Clubs | New<br>Members | Charter<br>Members | Reinstate<br>Members | Transfer<br>Members | Total<br>Member<br>Added | Total<br>Members<br>Dropped | Gain/<br>Loss<br>Members |
|-----------|--------------|------------------|------------------------|----------------|--------------------|----------------------|---------------------|--------------------------|-----------------------------|--------------------------|
| 2019-2020 | 2            | 0                | 2                      | 289            | 83                 | 14                   | 7                   | 393                      | 406                         | -13                      |
| 2020-2021 | 0            | 0                | 0                      | 318            | 7                  | 46                   | 6                   | 377                      | 395                         | -18                      |
| 2021-2022 | 0            | 0                | 0                      | 288            | 1                  | 24                   | 4                   | 317                      | 375                         | -58                      |
| 2022-2023 | 1            | 0                | 1                      | 352            | 39                 | 17                   | 9                   | 417                      | 342                         | 75                       |
| 2023-2024 | 1            | 1                | 0                      | 390            | 33                 | 19                   | 26                  | 468                      | 394                         | 74                       |
| Average   | 1            | 0                | 1                      | 327            | 33                 | 24                   | 10                  | 394                      | 382                         | 12                       |