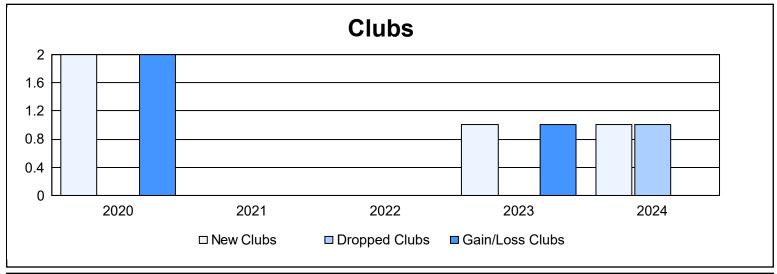

District 300A 5 As of June 2024 Cumulative

| Year      | New<br>Clubs | Dropped<br>Clubs | Gain/<br>Loss<br>Clubs | New<br>Members | Charter<br>Members | Reinstate<br>Members | Transfer<br>Members | Total<br>Member<br>Added | Total<br>Members<br>Dropped | Gain/<br>Loss<br>Members |
|-----------|--------------|------------------|------------------------|----------------|--------------------|----------------------|---------------------|--------------------------|-----------------------------|--------------------------|
| 2019-2020 | 2            | 0                | 2                      | 289            | 83                 | 14                   | 7                   | 393                      | 406                         | -13                      |
| 2020-2021 | 0            | 0                | 0                      | 318            | 7                  | 46                   | 6                   | 377                      | 395                         | -18                      |
| 2021-2022 | 0            | 0                | 0                      | 288            | 1                  | 24                   | 4                   | 317                      | 375                         | -58                      |
| 2022-2023 | 1            | 0                | 1                      | 352            | 39                 | 17                   | 9                   | 417                      | 342                         | 75                       |
| 2023-2024 | 1            | 1                | 0                      | 390            | 33                 | 19                   | 26                  | 468                      | 394                         | 74                       |
| Average   | 1            | 0                | 1                      | 327            | 33                 | 24                   | 10                  | 394                      | 382                         | 12                       |